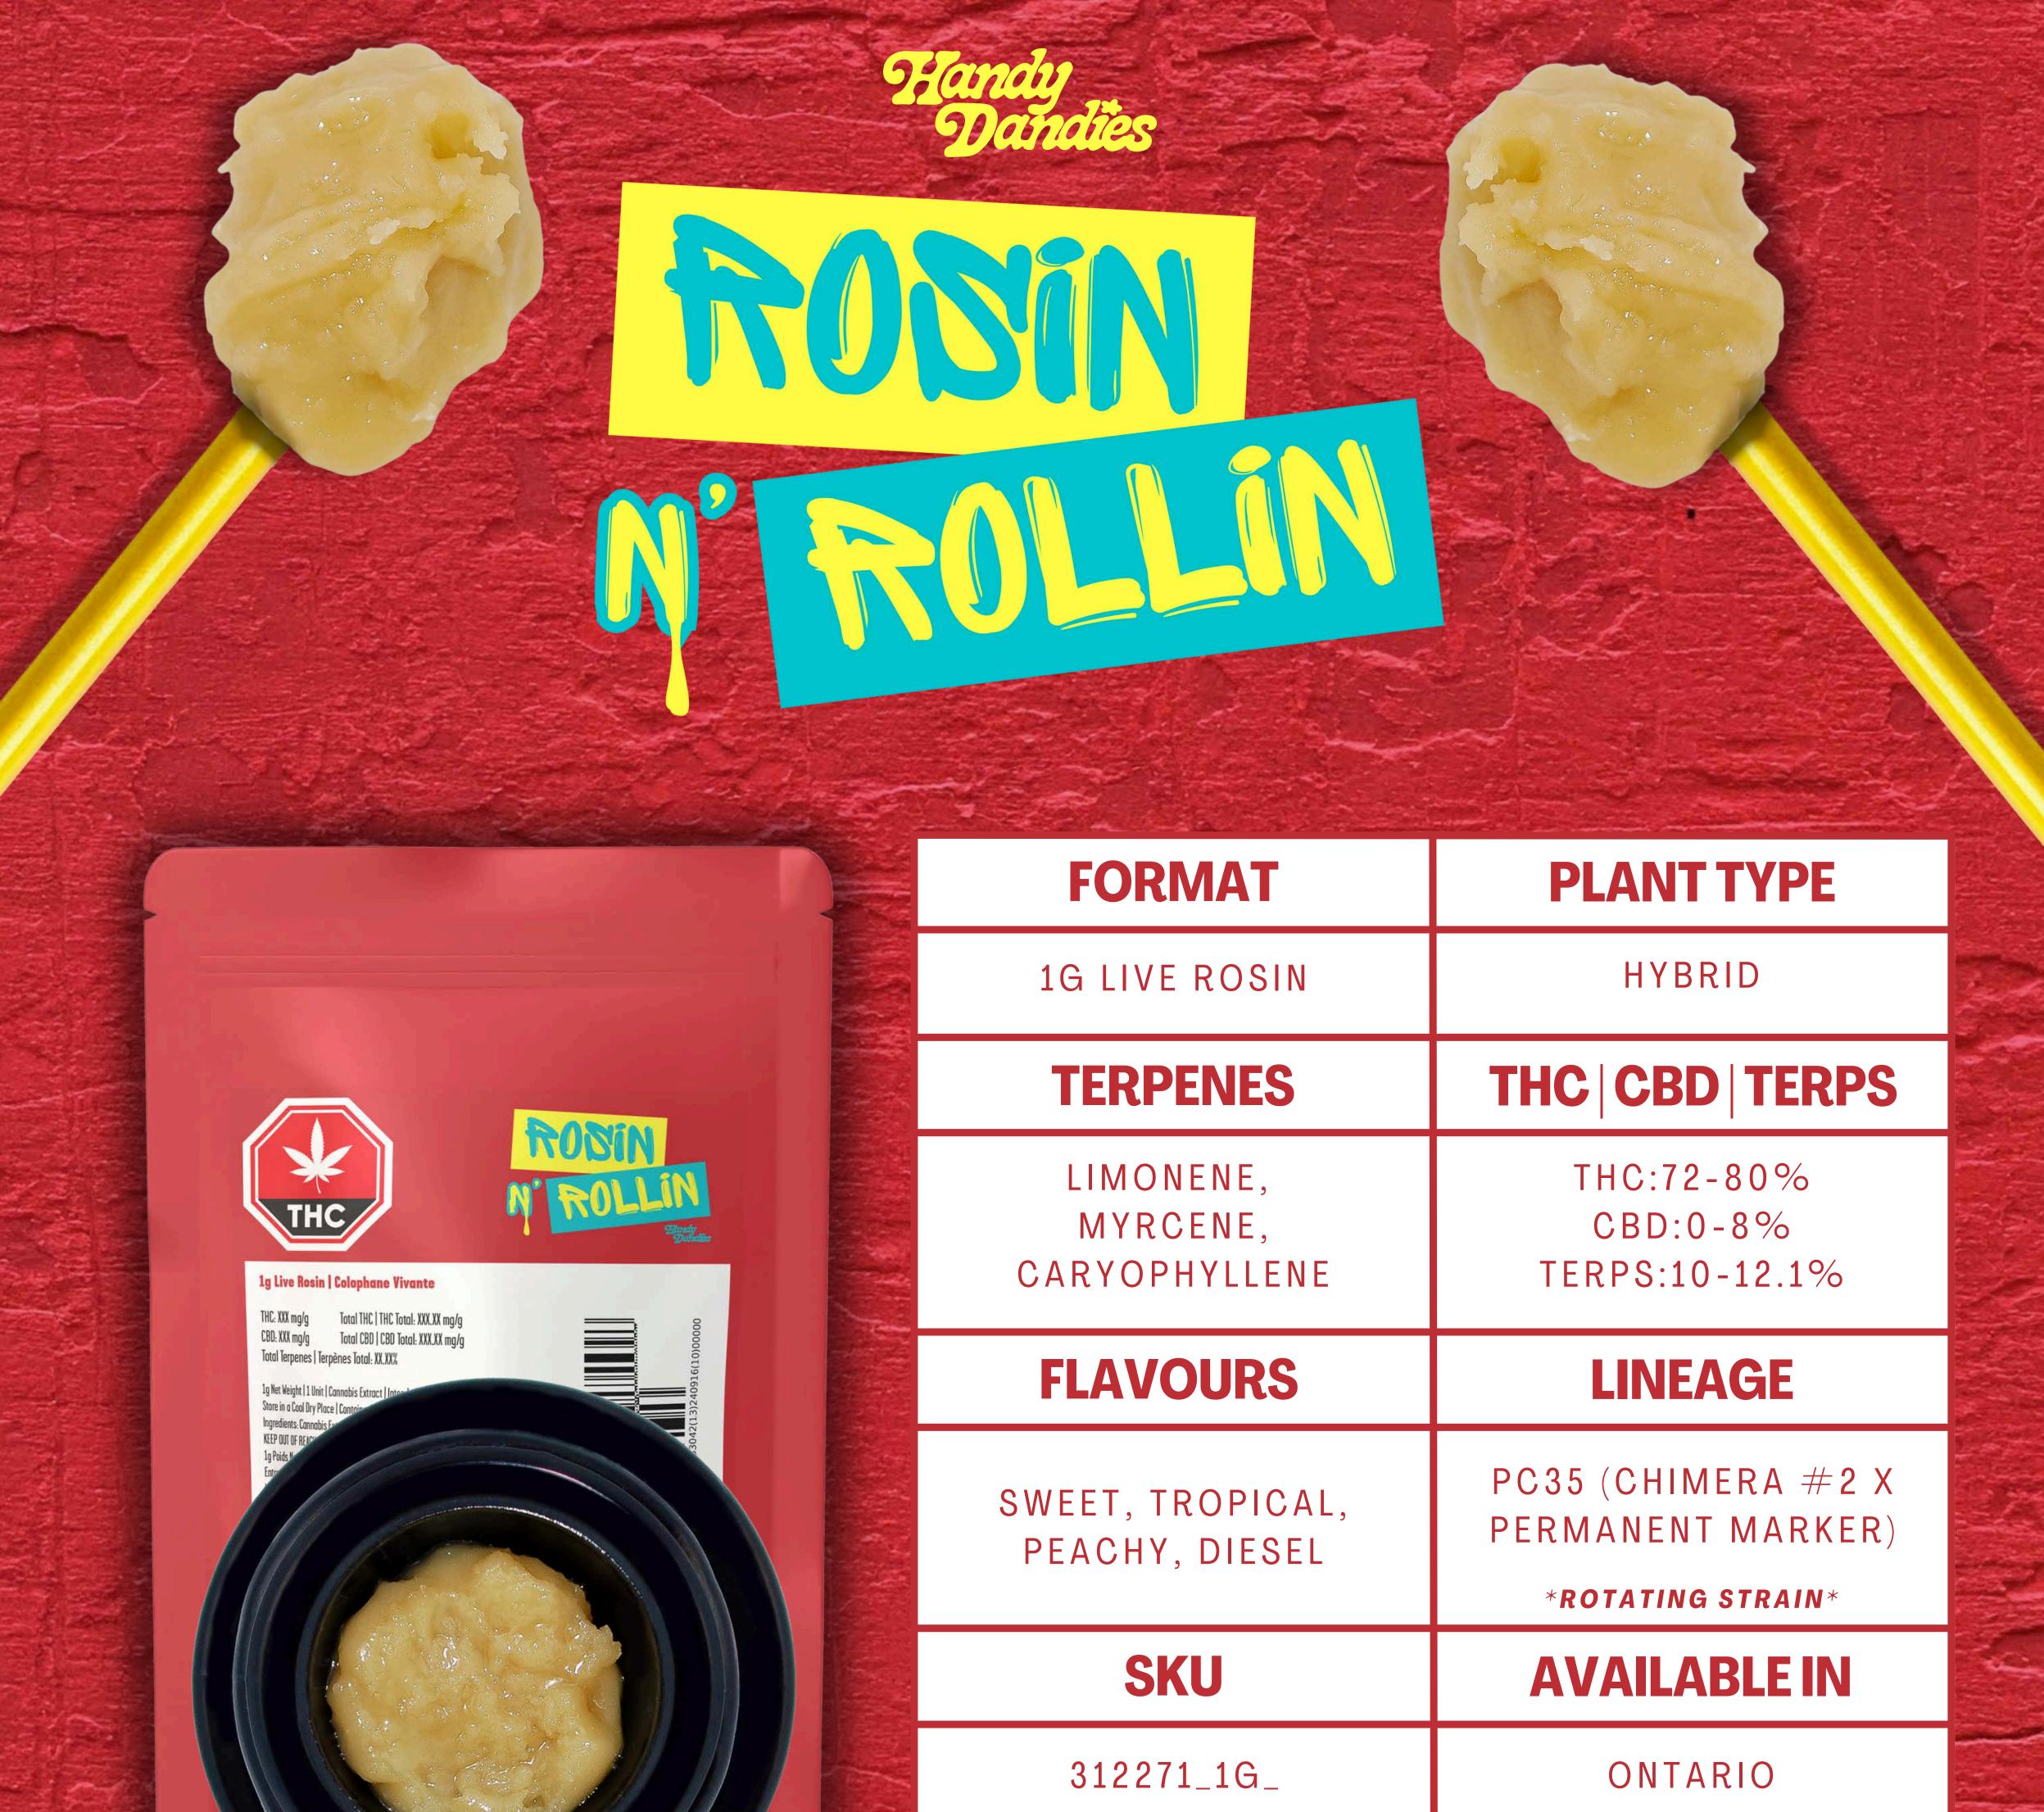

## **READY TO ROLL?**

| FORMAT                                         | <b>PLANT TYPE</b>                                                       |
|------------------------------------------------|-------------------------------------------------------------------------|
| 1G LIVE ROSIN                                  | HYBRID                                                                  |
| TERPENES                                       | THC   CBD   TERPS                                                       |
| LIMONENE,<br>MYRCENE,<br>CARYOPHYLLENE         | THC:72-80%<br>CBD:0-8%<br>TERPS:10-12.1%                                |
|                                                |                                                                         |
| FLAVOURS                                       | LINEAGE                                                                 |
| FLAVOURS<br>SWEET, TROPICAL,<br>PEACHY, DIESEL | LINEAGE<br>PC35 (CHIMERA #2 X<br>PERMANENT MARKER)<br>*ROTATING STRAIN* |
| SWEET, TROPICAL,                               | PC35 (CHIMERA #2 X<br>PERMANENT MARKER)                                 |